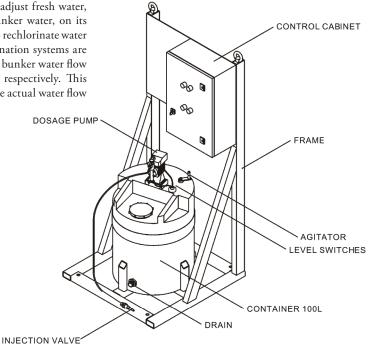

The unit consists of a dosing pump, a control cabinet, an injection valve and a container for the chemical. The container is equipped with a low-level alarm which stops the pump in case chemical runs out, a suction valve and a manual agitator. All components are mounted on a stable steel frame for easy installation.