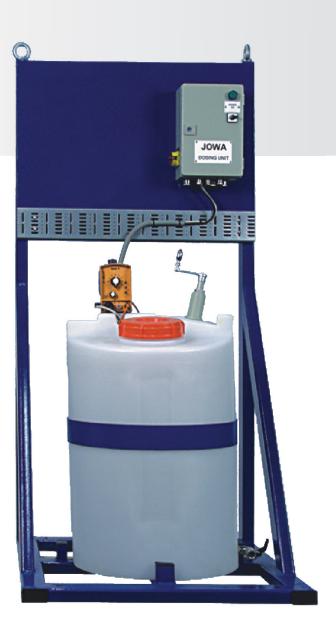

The unit consists of a dosing pump, a control cabinet, an injection valve and a container for the chemical. The container is equipped with a low-level alarm which stops the pump in case chemical runs out, a suction valve and a manual agitator. All components are mounted on a stable steel frame for easy installation.